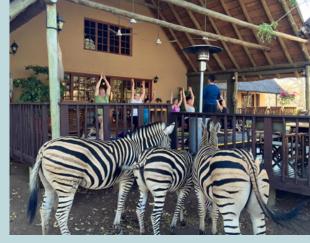

# NEEDLES LODGE

IN THE BEAUTIFUL SURROUNDS OF MARLOTH PARK YOU'LL FIND NEEDLES LODGE. THE DÉCOR HAS BEEN TASTEFULLY CHOSEN TO ENSURE THAT YOU FEEL COMPLETELY RELAXED. WITH ALL THE COMFORTS OF HOME HARMONISING WITH THE AFRICAN BUSH

FROM THE COMFORT OF YOUR ROOM, YOU CAN SEE OUT IN TO THE BUSHLAND, YOU CAN WATCH THE ANIMALS THAT REGULARLY VISIT THE LODGE AND WANDER BY YOUR SUITE.

IF YOU FEEL A LITTLE MORE ADVENTUROUS YOU CAN WALK THROUGH THE ROOMS LARGE SLIDING DOORWAY WHICH LEADS YOU STRAIGHT BACK TO THE MAIN DECK AREA AND THE POOL.

## MARLOTH PARK

ON THE BANK OF THE CROCODILE RIVER BETWEEN MALELANE AND KOMATIPOORT ON THE N4 NATIONAL HIGHWAY, MARLOTH PARK IS A WILDLIFE SANCTUARY AND A HOLIDAY TOWN.

IT BOASTS GAME SUCH AS ZEBRA, KUDU, BLUE WILDEBEEST, GIRAFFE, NYALA, IMPALA, WARTHOG AND OSTRICH. THE ANIMALS AREN'T RESTRICTED BY FENCES AND ROAM FREELY BETWEEN THE UNITS THAT ARE BUILT ON THE 3000 HA CONSERVANCY.