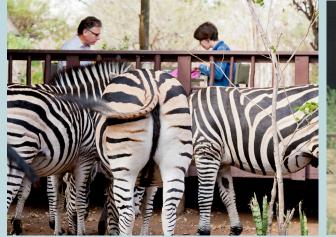

## MARLOTH PARK

ON THE BANK OF THE CROCODILE RIVER BETWEEN MALELANE AND KOMATIPOORT ON THE N4 NATIONAL HIGHWAY, MARLOTH PARK IS A WILDLIFE SANCTUARY AND A HOLIDAY TOWN.

IT BOASTS GAME SUCH AS ZEBRA, KUDU, BLUE WILDEBEEST, GIRAFFE, NYALA, IMPALA, WARTHOG AND OSTRICH. THE ANIMALS AREN'T RESTRICTED BY FENCES AND ROAM FREELY BETWEEN THE UNITS THAT ARE BUILT ON THE 3000 HA CONSERVANCY.