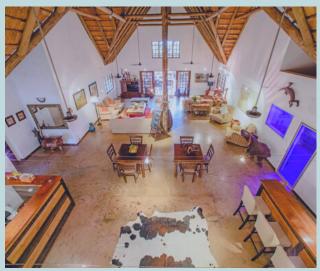

# NEEDLES LODGE

IN THE BEAUTIFUL SURROUNDS OF MARLOTH PARK YOU'LL FIND NEEDLES LODGE. THE DÉCOR HAS BEEN TASTEFULLY CHOSEN TO ENSURE THAT YOU FEEL COMPLETELY RELAXED. WITH ALL THE COMFORTS OF HOME HARMONISING WITH THE AFRICAN BUSH

FROM THE COMFORT OF YOUR ROOM, YOU CAN SEE OUT IN TO THE BUSHLAND, YOU CAN WATCH THE ANIMALS THAT REGULARLY VISIT THE LODGE AND WANDER BY YOUR SUITE.

IF YOU FEEL A LITTLE MORE ADVENTUROUS YOU CAN WALK THROUGH THE ROOMS LARGE SLIDING DOORWAY WHICH LEADS YOU STRAIGHT BACK TO THE MAIN DECK AREA AND THE POOL.