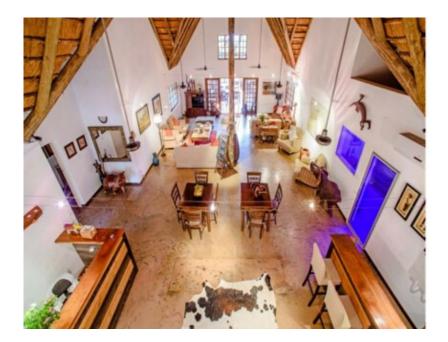

# NEEDLES LODGE

IN THE BEAUTIFUL SURROUNDS OF MARLOTH PARK YOU'LL FIND NEEDLES LODGE. THE DÉCOR HAS BEEN TASTEFULLY CHOSEN TO ENSURE THAT YOU FEEL COMPLETELY RELAXED. WITH ALL THE COMFORTS OF HOME HARMONISING WITH THE AFRICAN BUSH

FROM THE COMFORT OF YOUR ROOM, YOU CAN SEE OUT IN TO THE BUSHLAND, YOU CAN WATCH THE ANIMALS THAT REGULARLY VISIT THE LODGE AND WANDER BY YOUR SUITE.

IF YOU FEEL A LITTLE MORE ADVENTUROUS YOU CAN WALK THROUGH THE ROOMS LARGE SLIDING DOORWAY WHICH LEADS YOU STRAIGHT BACK TO THE MAIN DECK AREA AND THE POOL.